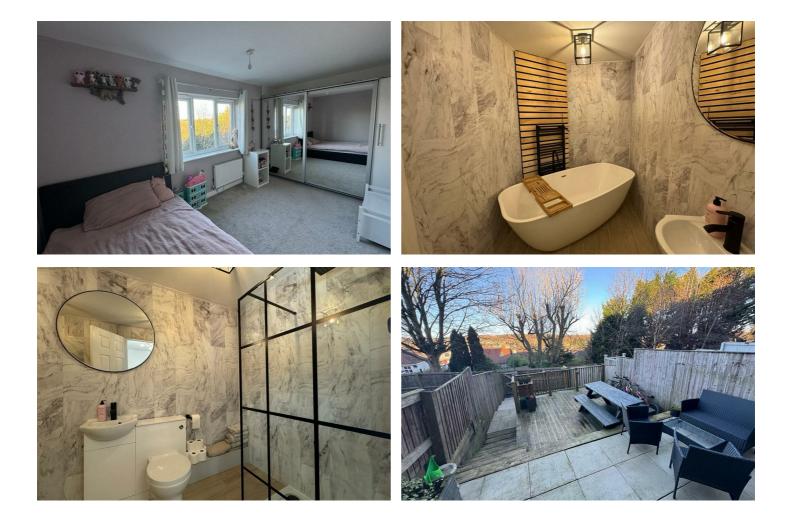

#### **Double Bedroom**

**8'2" x 14'8" (2.49m" x 4.47m")** Radiator.

#### House Bathroom

#### 11'6" x 5'5" (3.51m" x 1.65m")

Modern 4 piece white suite which consists of a low flush wc and wash hand basin into vanity unit, walk in shower cubicle and large bath. Tiled flooring and heated towel rail.

#### Exterior

Driveway to the front and a split level garden to the rear, half decked patio and half lawned.