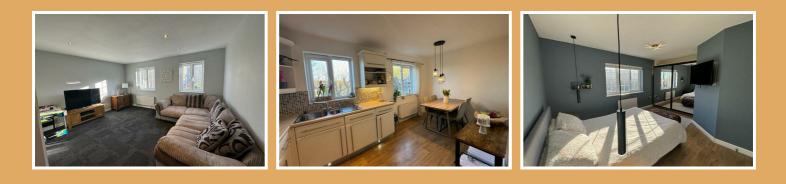

#### **Kitchen Diner**

#### 11'3" x 14'7" (l shaped) (3.43m" x 4.45m" (l shaped))

Modern fitted kitchen units with integrated double oven, hob extractor fan over and dish washer. Laminate wooden flooring, inset spot lighting and radiator.

#### Lounge

12'1" ext to 15'5" x 14'8" (3.68m" ext to 4.70m" x 4.47m")

Inset spot lighting and radiator.

#### **Double Bedroom**

#### 12'1" x 14'8" (3.68m" x 4.47m")

Laminate wooden flooring and radiator.