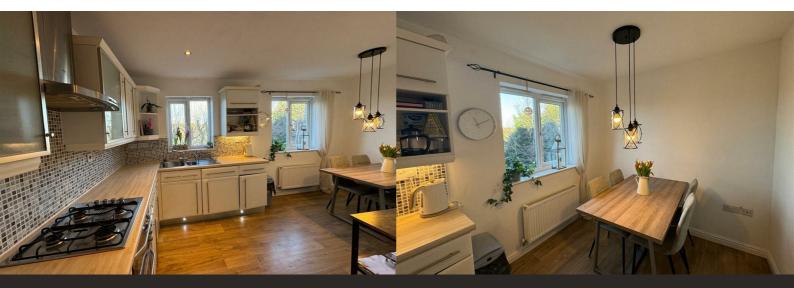

#### **Kitchen Diner**

#### 11'3" x 14'7" (l shaped) (3.43m" x 4.45m" (l shaped))

Modern fitted kitchen units with integrated double oven, hob extractor fan over and dish washer. Laminate wooden flooring, inset spot lighting and radiator.